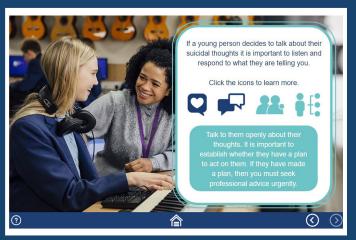

#### The course covers:

- Facts about suicide and suicidal thoughts in young people.
- Prevalence of suicide and the supporting statistics.
- Warning signs that indicate a young person may be experiencing suicidal thoughts.
- How to talk about suicide to the young people with whom you work.