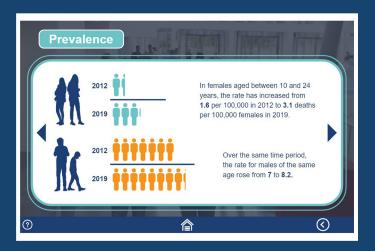

#### The course covers:

- Facts about suicide and suicidal thoughts in young people.
- Prevalence of suicide and the supporting statistics.
- Warning signs that indicate a young person may be experiencing suicidal thoughts.
- How to talk about suicide to the young people with whom you work.