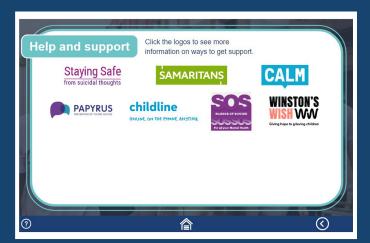

- Understanding the effects of suicide on a young person.
- Working to develop a suicide-safe environment, to reduce the risk of suicide in young people.
- A case study which follows a child's experience of suicide.
- Practical advice and support available for young people.